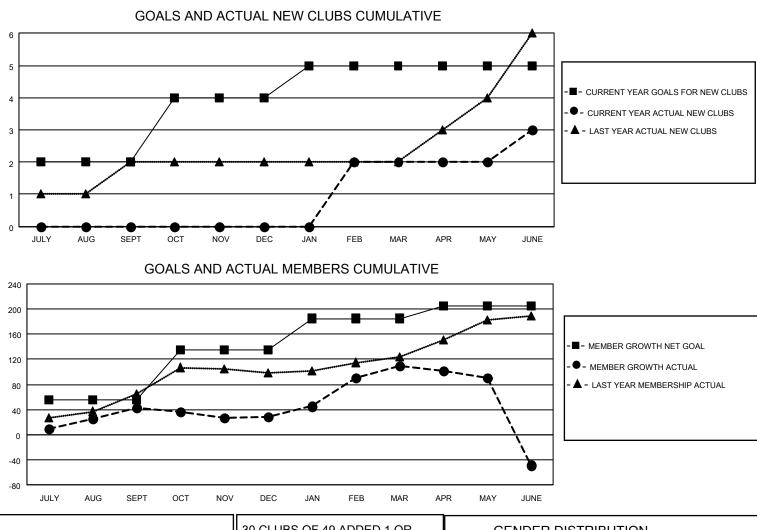

## LOCATION INDIA

District 322C4

Results as of: 6/30/2023

| Clubs                 |               |           |               | Members               |                       |                         |                                                    |
|-----------------------|---------------|-----------|---------------|-----------------------|-----------------------|-------------------------|----------------------------------------------------|
| RESULTS FOR 2022-2023 |               |           |               | RESULTS FOR 2022-2023 |                       |                         |                                                    |
| QUARTER               | NEW CLUB GOAL | NEW CLUBS | DROPPED CLUBS | QUARTER MEMB          | ER GROWTH NET<br>GOAL | MEMBER GROWTH<br>ACTUAL | DROPPED<br>MEMBERS ACTUAL<br>(including transfers) |
| JULY/AUG/SEPT         | 2             | 0         | 0             | JULY/AUG/SEPT         | 55                    | 62                      | 14                                                 |
| OCT/NOV/DEC           | 2             | 0         | 0             | OCT/NOV/DEC           | 80                    | 22                      | 35                                                 |
| JAN/FEB/MAR           | 1             | 2         | 0             | JAN/FEB/MAR           | 50                    | 91                      | 6                                                  |
| APR/MAY/JUNE          | 0             | 1         | 4             | APR/MAY/JUNE          | 20                    | 68                      | 214                                                |